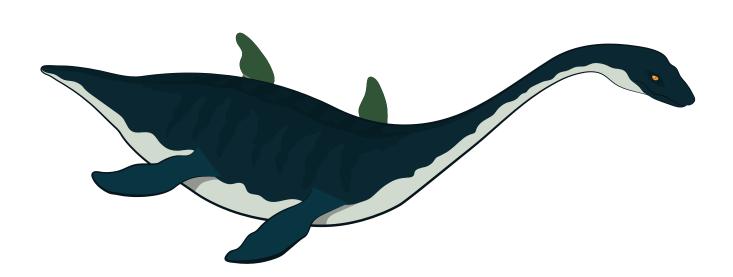

We do a riddle clue to find each of the 5 dinosaurs:

Elasmosaurus Parasaurolophus Brachiosaurus Pteranodon Spinosaurus

You need to put these in view - pinned to the wall or on a shelf or similar - within 30-45 seconds looking time of where in your house you will watch the online video stream. You can hide extra treats with them if you wish. But Ron the Ranger will ask if the children were able to find the clue points and note the letter shown. You can of course help little ones with the letters and what it spells during the game.