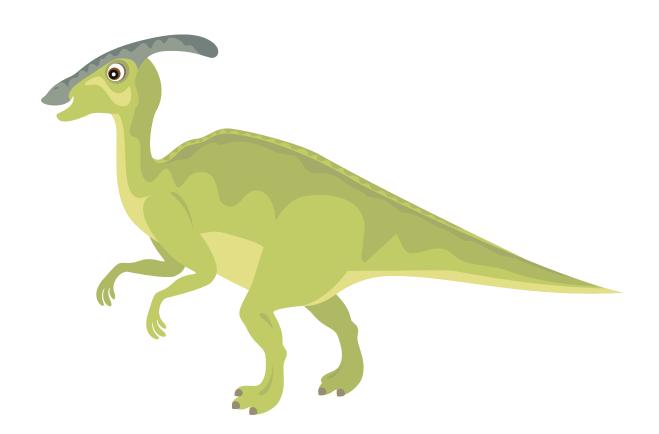

We do a riddle clue to find each of the 5 dinosaurs:

Elasmosaurus Parasaurolophus Brachiosaurus Pteranodon Spinosaurus

You need to put these in view - pinned to the wall or on a shelf or similar - within 30-45 seconds looking time of where in your house you will watch the online video stream. You can hide extra treats with them if you wish. But Ron the Ranger will ask if the children were able to find the clue points and note the letter shown. You can of course help little ones with the letters and what it spells during the game.