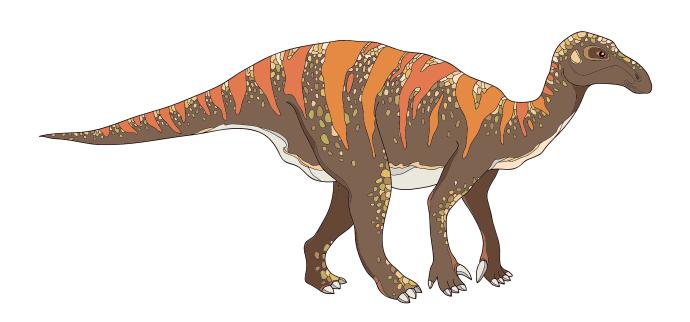

We do a riddle clue to find each of the 5 dinosaurs/ clues:

Iguanodon
Pachycephalosaurus
Carnotaurus
Tsintaosaurus
Pterodactyl

You need to put these in view - pinned to the wall or on a shelf or similar - within 30-45 seconds looking time of where in your house you will watch the online video stream. You can hide extra treats with them if you wish. Ron the Ranger will ask if the children were able to find the clue points and note the letter shown. You can of course help little ones with the letters and what it spells during the game.