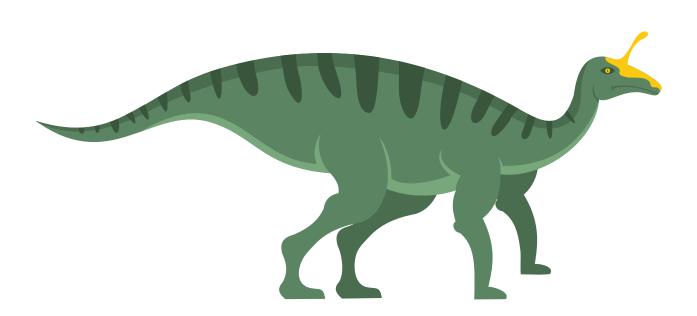

We do a riddle clue to find each of the 5 dinosaurs/ clues:

Iguanodon
Pachycephalosaurus
Carnotaurus
Tsintaosaurus
Pterodactyl

You need to put these in view - pinned to the wall or on a shelf or similar - within 30-45 seconds looking time of where in your house you will watch the online video stream. You can hide extra treats with them if you wish. Ron the Ranger will ask if the children were able to find the clue points and note the letter shown. You can of course help little ones with the letters and what it spells during the game.