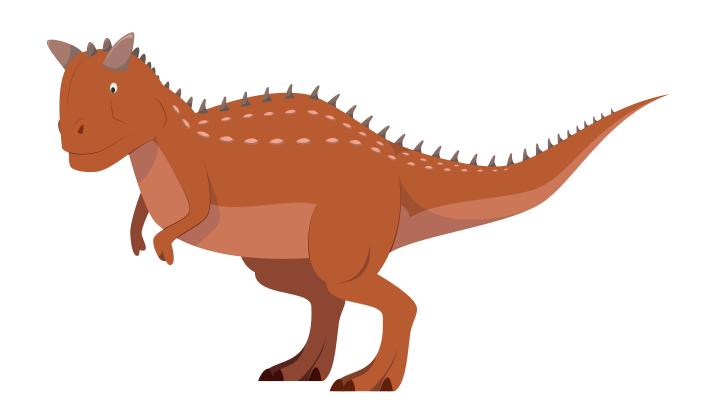

We do a riddle clue to find each of the 5 dinosaurs/ clues:

Iguanodon
Pachycephalosaurus
Carnotaurus
Tsintaosaurus
Pterodactyl

You need to put these in view - pinned to the wall or on a shelf or similar - within 30-45 seconds looking time of where in your house you will watch the online video stream. You can hide extra treats with them if you wish. Ron the Ranger will ask if the children were able to find the clue points and note the letter shown. You can of course help little ones with the letters and what it spells during the game.