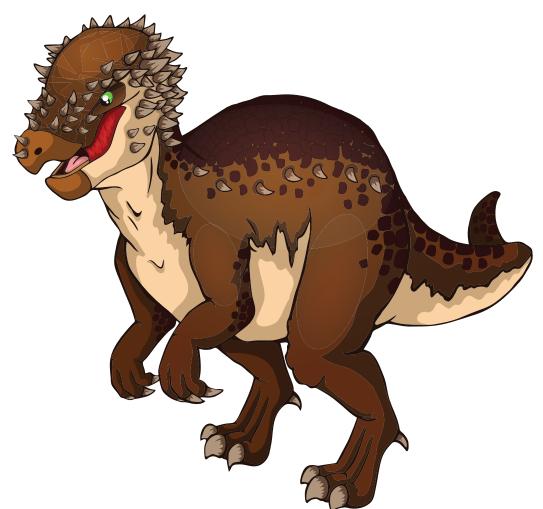

We do a riddle clue to find each of the 5 dinosaurs/ clues:

Iguanodon
Pachycephalosaurus
Carnotaurus
Tsintaosaurus
Pterodactyl

You need to put these in view - pinned to the wall or on a shelf or similar - within 30-45 seconds looking time of where in your house you will watch the online video stream. You can hide extra treats with them if you wish. Ron the Ranger will ask if the children were able to find the clue points and note the letter shown. You can of course help little ones with the letters and what it spells during the game.